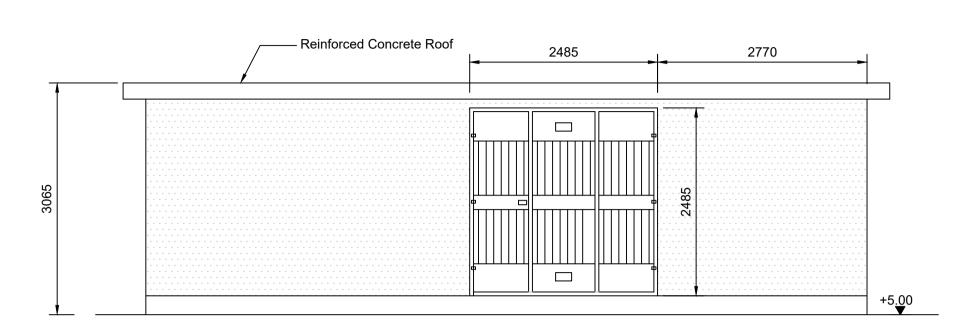

9

8

10

South Elevation

North Elevation

11 |

12 |

| 10 | 11 | 12 |
|----|----|----|