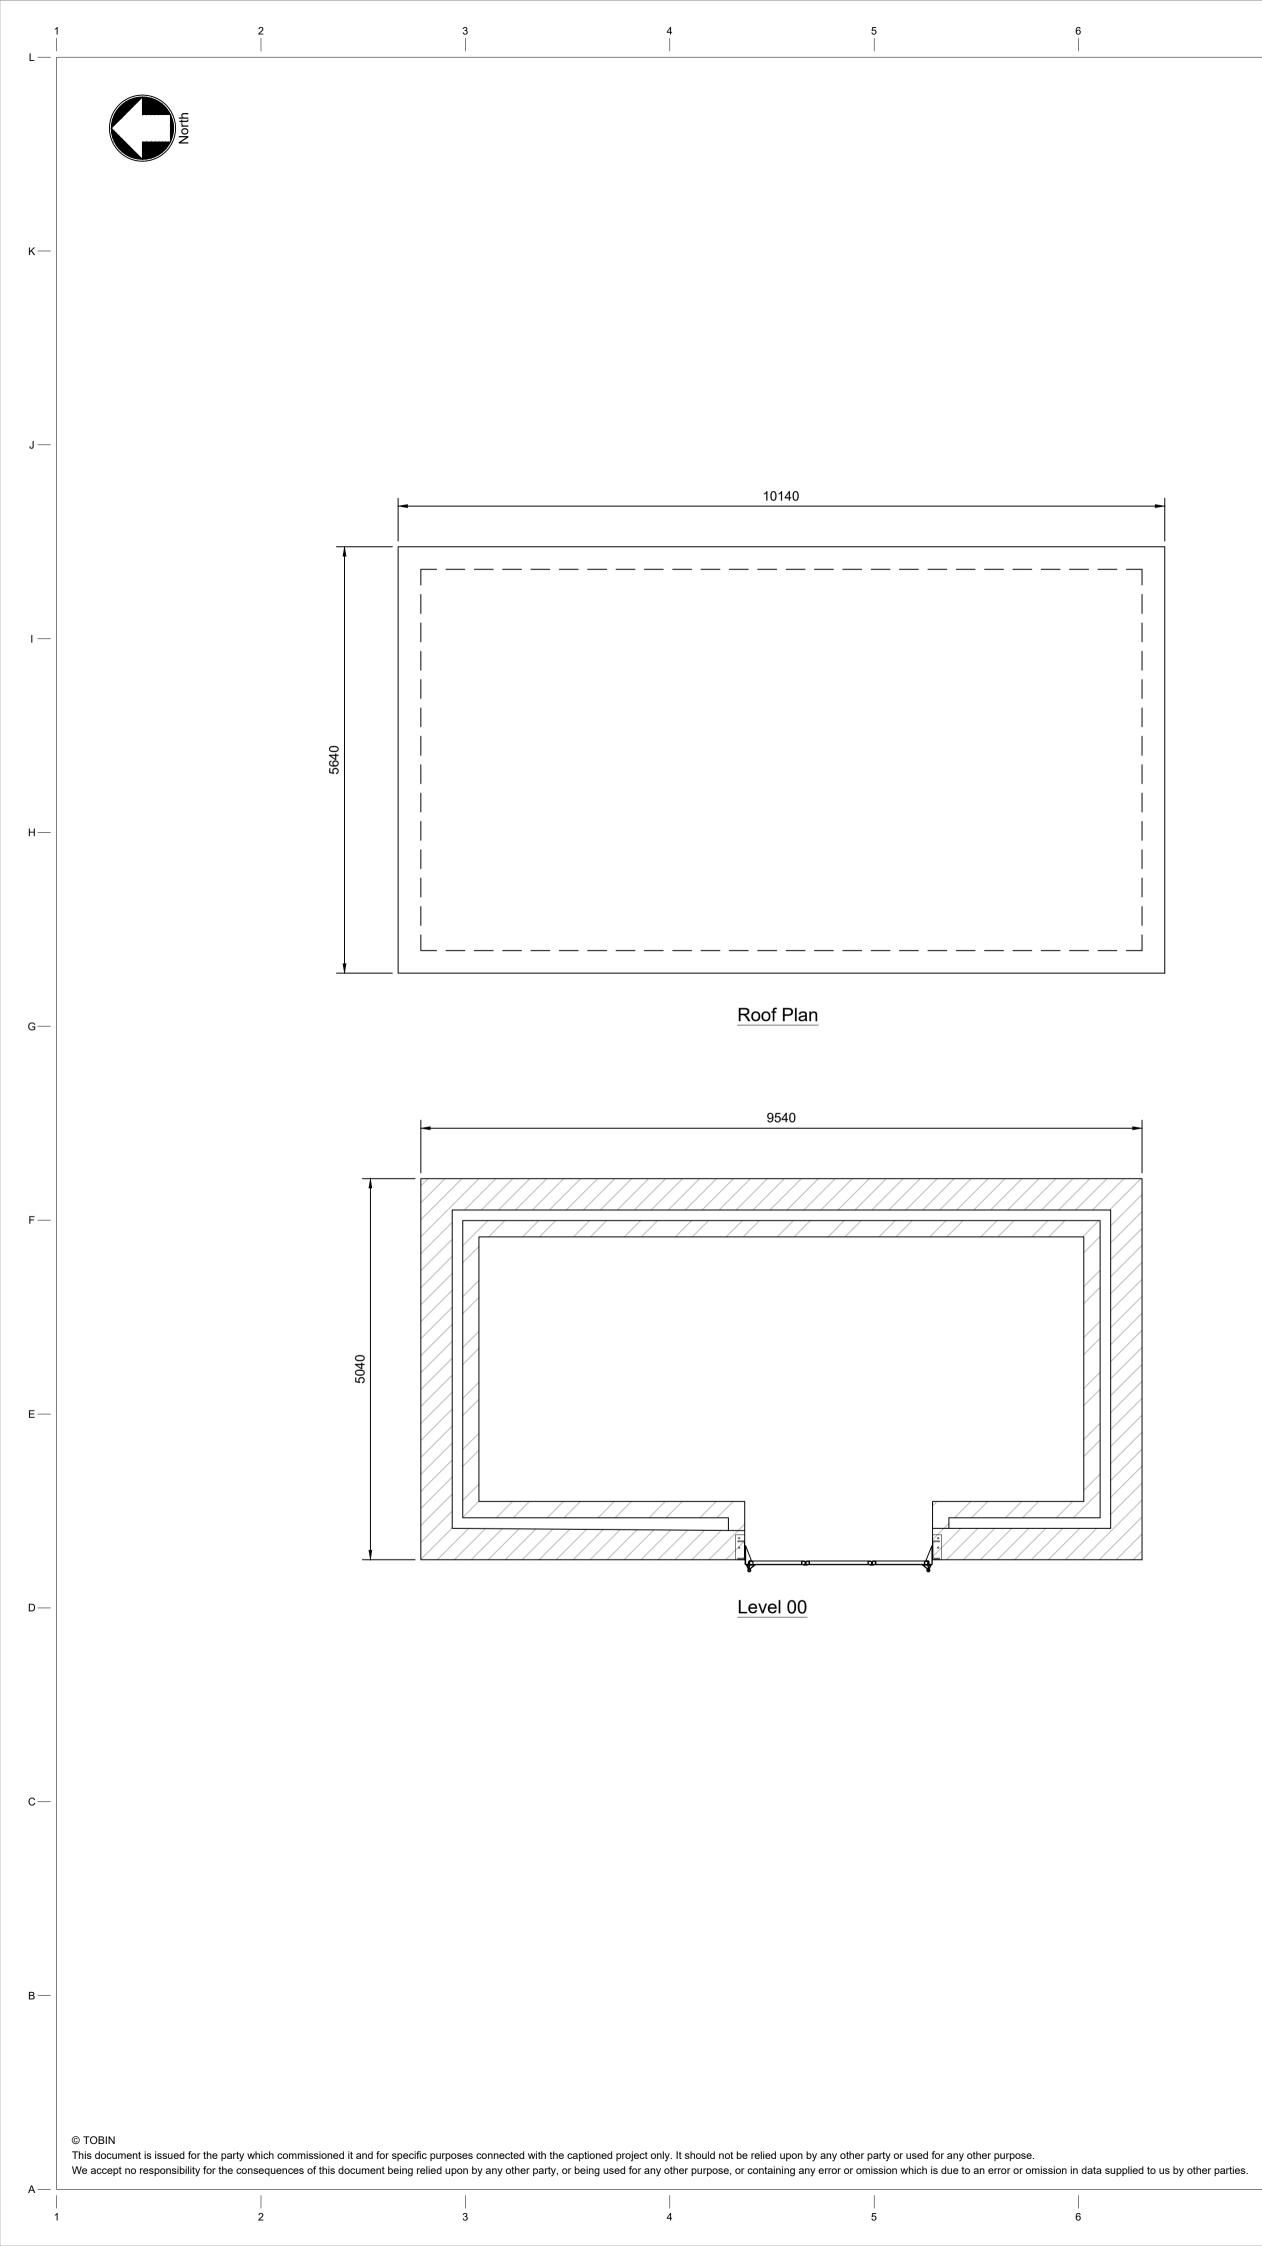

9

8

10

South Elevation

North Elevation

11 |

12 |

| 10 | 11 | 12 |
|----|----|----|